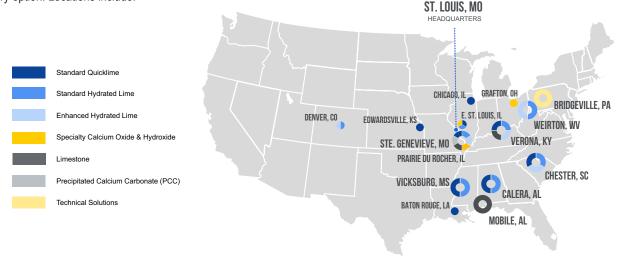

## **LOCATIONS**

Mississippi Lime's supply chain includes barge, rail and truck transportation. In addition to our production facilities in Ste. Genevieve, we have strategically located distribution terminals to efficiently maximize transportation and provide the customer with the most cost-effective delivery option. Locations include: